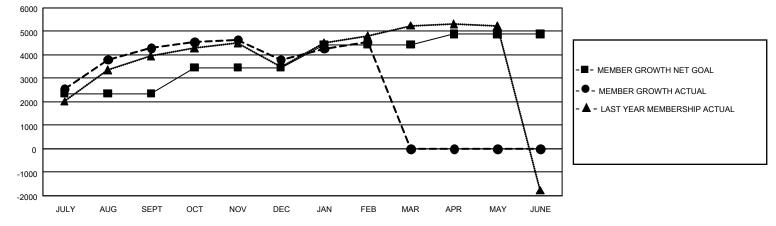

## GMT MONTHLY MEMBERSHIP PROGRESS REPORT

GMT Constitutional Area 5 - M, Group F

REPORT DOES NOT INCLUDE CLUBS IN UNDISTRICTED AREAS.

| Clubs                 |               |           |               | Members               |                        |                         |                                                    |  |  |
|-----------------------|---------------|-----------|---------------|-----------------------|------------------------|-------------------------|----------------------------------------------------|--|--|
| RESULTS FOR 2019-2020 |               |           |               | RESULTS FOR 2019-2020 |                        |                         |                                                    |  |  |
| QUARTER               | NEW CLUB GOAL | NEW CLUBS | DROPPED CLUBS | QUARTER MEMI          | BER GROWTH NET<br>GOAL | MEMBER GROWTH<br>ACTUAL | DROPPED<br>MEMBERS ACTUAL<br>(including transfers) |  |  |
| JULY/AUG/SEPT         | 42            | 15        | 8             | JULY/AUG/SEPT         | 7,050                  | 5,279                   | 615                                                |  |  |
| OCT/NOV/DEC           | 33            | 3         | 0             | OCT/NOV/DEC           | 3,330                  | 839                     | 1,263                                              |  |  |
| JAN/FEB/MAR           | 18            | 1         | 5             | JAN/FEB/MAR           | 2,925                  | 1,048                   | 151                                                |  |  |
| APR/MAY/JUNE          | 6             | 0         | 0             | APR/MAY/JUNE          | 1,380                  | 0                       | 0                                                  |  |  |