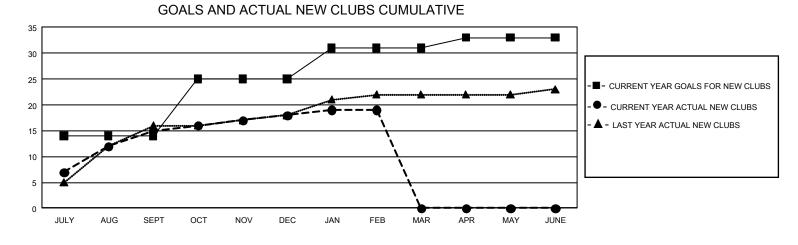

## GMT MONTHLY MEMBERSHIP PROGRESS REPORT

GMT Constitutional Area 5 - M, Group F

REPORT DOES NOT INCLUDE CLUBS IN UNDISTRICTED AREAS.

| Clubs                 |               |           |               | Members               |                        |                         |                                                    |  |  |
|-----------------------|---------------|-----------|---------------|-----------------------|------------------------|-------------------------|----------------------------------------------------|--|--|
| RESULTS FOR 2019-2020 |               |           |               | RESULTS FOR 2019-2020 |                        |                         |                                                    |  |  |
| QUARTER               | NEW CLUB GOAL | NEW CLUBS | DROPPED CLUBS | QUARTER MEMI          | BER GROWTH NET<br>GOAL | MEMBER GROWTH<br>ACTUAL | DROPPED<br>MEMBERS ACTUAL<br>(including transfers) |  |  |
| JULY/AUG/SEPT         | 42            | 15        | 8             | JULY/AUG/SEPT         | 7,050                  | 5,279                   | 615                                                |  |  |
| OCT/NOV/DEC           | 33            | 3         | 0             | OCT/NOV/DEC           | 3,330                  | 839                     | 1,263                                              |  |  |
| JAN/FEB/MAR           | 18            | 1         | 5             | JAN/FEB/MAR           | 2,925                  | 1,048                   | 151                                                |  |  |
| APR/MAY/JUNE          | 6             | 0         | 0             | APR/MAY/JUNE          | 1,380                  | 0                       | 0                                                  |  |  |